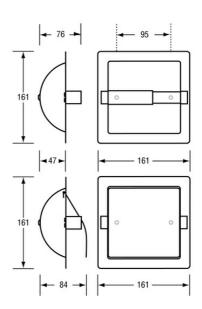

## **Specification**

| Material      | 0.8mm #304 Stainless Steel Body<br>Chrome Plated Die Cast Zamak Brackets<br>& ABS Roller    |
|---------------|---------------------------------------------------------------------------------------------|
| Finish        | Satin Stainless Steel With Hood                                                             |
| Mounting      | Recessed Mounted Visible Fix                                                                |
| Capacity      | Holds one standard toilet roll                                                              |
| Overall Size  | 161mmW x 161mmH x 84mmD                                                                     |
| Wall Opening  | 140mmW x 140mmH x 51mmD                                                                     |
| Note          | * This unit is accessible compliant when installed in accordance with AS1428.1. guidelines. |
| Related Video | Stainless Steel Cleaning & Maintenance                                                      |