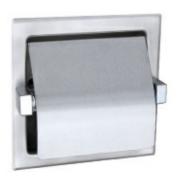

## **ML261\_S**

Recessed Single Toilet Roll Holder - SS

## **Specification**

| Material      | 0.8mm #304 Stainless Steel Body<br>Chrome Plated Die Cast Zamak Brackets<br>& ABS Roller    |
|---------------|---------------------------------------------------------------------------------------------|
| Finish        | Satin Stainless Steel With Hood                                                             |
| Mounting      | Recessed Mounted Visible Fix                                                                |
| Capacity      | Holds one standard toilet roll                                                              |
| Overall Size  | 161mmW x 161mmH x 84mmD                                                                     |
| Wall Opening  | 140mmW x 140mmH x 51mmD                                                                     |
| Note          | * This unit is accessible compliant when installed in accordance with AS1428.1. guidelines. |
| Related Video | Stainless Steel Cleaning & Maintenance                                                      |